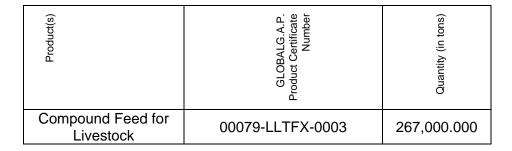

### GLOBALG.A.P. Compound Feed Manufacturing Control Points and Compliance Criteria Version V2.2\_August2016

| Product(s)                     | GLOBALG.A.P.<br>Product Certificate<br>Number | Quantity (in tons) |
|--------------------------------|-----------------------------------------------|--------------------|
| Compound Feed for<br>Livestock | 00079-PXTHK-0002                              | 755,000.000        |